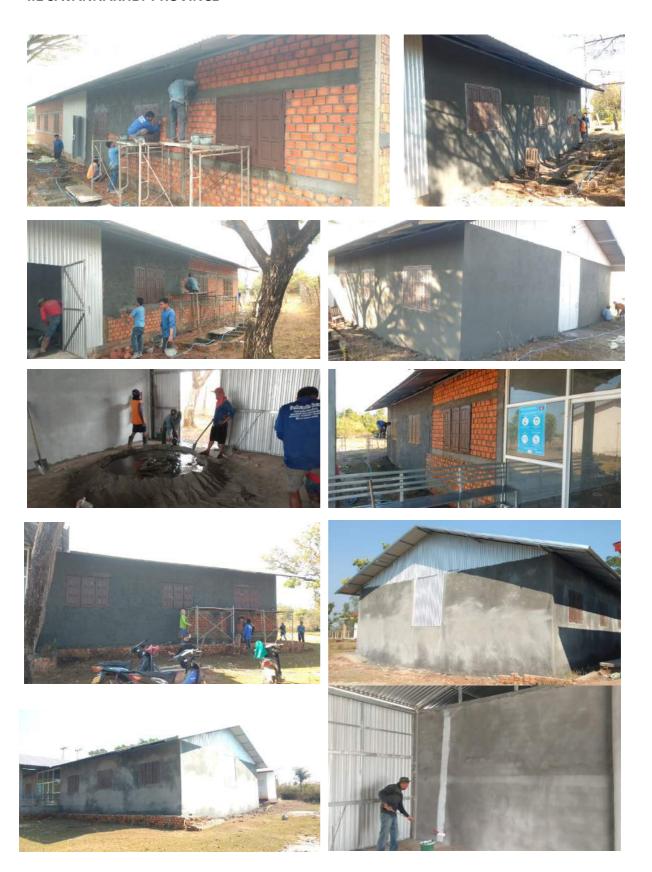

# F. HEALTH CENTER, THA VILLAGE, NAKHONEPHENG DISTRICT, SARAVANE PROVINCE.

|     | 0 | Task Name                                             | % Complete | Duration | Start                         | Finish                  | Nov 13 22 |
|-----|---|-------------------------------------------------------|------------|----------|-------------------------------|-------------------------|-----------|
| 1   | V | Progress of project                                   | 100%       | 76 days? | Fri 11/11/22 8:00 A           | Wed 1/25/23 5:00 P      |           |
| 2   | ~ | Health Center, Napho village,<br>Saravane District    | 100%       | 69 days? | Fri 11/11/22<br>8:00 AM       | Wed 1/18/23<br>5:00 PM  | ı         |
| 48  | ~ | Health Center, Nongbua<br>Village, Saravane District  | 100%       | 41 days  | Mon 11/14/22<br>8:00 AM       | Sat 12/24/22<br>5:00 PM |           |
| 83  | ~ | Health Center, Namoung<br>village, Kongxedon District | 100%       | 56 days  | Tue 11/15/22<br>8:00 AM       | Mon 1/9/23 5:00 PM      |           |
| 121 | ~ | Health Center, Phong village,<br>Kongxedon District   | 100%       | 45 days  | Mon 12/12/22<br>8:00 AM       | Wed 1/25/23<br>5:00 PM  |           |
| 181 | V | Health Center, Phorkhem,<br>Laongam District          | 100%       | 29 days  | Sun 11/27/22<br>8:00 AM       | Sun 12/25/22<br>5:00 PM |           |
| 207 | ~ | Health Center, Tha Village,<br>Nakhonepheng District  | 100%       | 59 days  | Mon 11/28/22<br>8:00 AM       | Wed 1/25/23<br>5:00 PM  |           |
| 208 | ~ | New stallment of water pipe                           | 100%       | 13 days  | Fri 12/16/22 8:00 A           | Wed 12/28/22 5:00       |           |
| 209 | ~ | Pipe PVC DN 40                                        | 100%       | 5 days   | Fri 12/16/22 8:00 AM          | Tue 12/20/22 5:00 PM    |           |
| 210 | ~ | Pipe PVC DN 18                                        | 100%       | 4 days   | Fri 12/16/22 8:00 AM          | Mon 12/19/22 5:00 PM    |           |
| 211 | ~ | Tee PVC DN 40/40/40                                   | 100%       | 3 days   | Wed 12/21/22 8:00 AM          | Fri 12/23/22 5:00 PM    |           |
| 212 | ~ | Tee PVC DN 40/40/18                                   | 100%       | 3 days   | Tue 12/20/22 8:00 AM          | Thu 12/22/22 5:00 PM    |           |
| 213 | ~ | Tee PVC DN 18/18/18                                   | 100%       | 2 days   | Fri 12/23/22 8:00 AM          | Sat 12/24/22 5:00 PM    |           |
| 214 | ~ | Elbow90 PVC DN 18                                     | 100%       | 2 days   | Fri 12/23/22 8:00 AM          | Sat 12/24/22 5:00 PM    |           |
| 215 | ~ | Elbow90Faucet PVC DN 18                               | 100%       | 2 days   | Sun 12/25/22 8:00 AM          | Mon 12/26/22 5:00 PM    |           |
| 216 | ~ | Water TapDN 18                                        | 100%       | 2 days   | Tue 12/27/22 8:00 AM          | Wed 12/28/22 5:00 PM    |           |
| 217 | ~ | water lock DN 40                                      | 100%       | 2 days   | Sat 12/24/22 8:00 AM          | Sun 12/25/22 5:00 PM    |           |
| 218 | ~ | Install Wash Basin                                    | 100%       | 15 days  | Thu 12/29/22 8:00 A           | Thu 1/12/23 5:00 PM     |           |
| 219 | ~ | wash basin                                            | 100%       | 3 days   | Thu 12/29/22 8:00 AM          | Sat 12/31/22 5:00 PM    |           |
| 220 | 4 | Pipe PVC DN 40                                        | 100%       | 3 days   | Thu 12/29/22 8:00 AM          | Sat 12/31/22 5:00 PM    |           |
| 221 | ~ | Elbow PVC DN 40                                       | 100%       | 3 days   | Sun 1/1/23 8:00 AM            | Tue 1/3/23 5:00 PM      |           |
| 222 | ~ | Tee PVC DN 18/18/18                                   | 100%       | 3 days   | Wed 1/4/23 8:00 AM            | Fri 1/6/23 5:00 PM      |           |
| 223 | ~ | Elbow90 PVC DN 18                                     | 100%       | 3 days   | Sat 1/7/23 8:00 AM            | Mon 1/9/23 5:00 PM      |           |
| 224 | V | Elbow90Faucet PVC DN 18                               | 100%       | 3 days   | Tue 1/10/23 8:00 AM<br>Page 1 | Thu 1/12/23 5:00 PM     |           |

|     | 0 | Task Name                                                         | % Complete | Duration | Start                | Finish               | Nov 13 '22 Nov 20 '22 |
|-----|---|-------------------------------------------------------------------|------------|----------|----------------------|----------------------|-----------------------|
| 225 | ~ | Electricity Works                                                 | 100%       | 10 days  | Fri 12/16/22 8:00 A  | Sun 12/25/22 5:00 P  |                       |
| 226 | 1 | Electricity wire 2x2.5                                            | 100%       | 3 days   | Fri 12/16/22 8:00 AM | Sun 12/18/22 5:00 PM |                       |
| 227 | ~ | Electricity wire 2x1.5                                            | 100%       | 3 days   | Fri 12/16/22 8:00 AM | Sun 12/18/22 5:00 PM |                       |
| 228 | ~ | Electricity wire 2x1                                              | 100%       | 2 days   | Fri 12/16/22 8:00 AM | Sat 12/17/22 5:00 PM |                       |
| 229 | ~ | Control board                                                     | 100%       | 2 days   | Sun 12/18/22 8:00 AM | Mon 12/19/22 5:00 PM |                       |
| 230 | ~ | Plug 3 holes                                                      | 100%       | 2 days   | Tue 12/20/22 8:00 AM | Wed 12/21/22 5:00 PM |                       |
| 231 | ~ | power switch                                                      | 100%       | 3 days   | Tue 12/20/22 8:00 AM | Thu 12/22/22 5:00 PM |                       |
| 232 | ~ | Light                                                             | 100%       | 3 days   | Fri 12/23/22 8:00 AM | Sun 12/25/22 5:00 PM |                       |
| 233 | ~ | Electricity Wire way 2.5                                          | 100%       | 2 days   | Fri 12/23/22 8:00 AM | Sat 12/24/22 5:00 PM |                       |
| 234 | ~ | New Toilet and Bathroom                                           | 100%       | 59 days  | Mon 11/28/22 8:00 A  | Wed 1/25/23 5:00 P   |                       |
| 235 | ~ | Cleanning, prepare<br>and measure                                 | 100%       | 3 days   | Mon 11/28/22 8:00 AM | Wed 11/30/22 5:00 PM |                       |
| 236 | ~ | Dig soil around column<br>foundation, wall line and<br>feces hole | 100%       | 4 days   | Thu 12/1/22 8:00 AM  | Sun 12/4/22 5:00 PM  |                       |
| 237 | ~ | put digged soil back to cover<br>the hole                         | 100%       | 2 days   | Thu 12/1/22 8:00 AM  | Fri 12/2/22 5:00 PM  |                       |
| 238 | ~ | filling soil and pour water                                       | 100%       | 3 days   | Sat 12/3/22 8:00 AM  | Mon 12/5/22 5:00 PM  |                       |
| 239 | 1 | Lean Concrete                                                     | 100%       | 2 days   | Tue 12/6/22 8:00 AM  | Wed 12/7/22 5:00 PM  |                       |
| 240 | ~ | Reinforcement concrete for<br>foundation and column               | 100%       | 5 days   | Thu 12/8/22 8:00 AM  | Mon 12/12/22 5:00 PM |                       |
| 241 | ~ | Reinforce concrete ground beams                                   | 100%       | 5 days   | Tue 12/6/22 8:00 AM  | Sat 12/10/22 5:00 PM |                       |
| 242 | ~ | Lean concrete under ground<br>beam 10cm                           | 100%       | 3 days   | Tue 12/6/22 8:00 AM  | Thu 12/8/22 5:00 PM  |                       |
| 243 | ~ | Reinforcement concrete for<br>roof beams 20x20                    | 100%       | 7 days   | Fri 12/9/22 8:00 AM  | Thu 12/15/22 5:00 PM |                       |
| 244 | ~ | Reinforcement concrete for<br>floor- thick - 10cm                 | 100%       | 5 days   | Fri 12/16/22 8:00 AM | Tue 12/20/22 5:00 PM |                       |
| 245 | ~ | Wall plastering                                                   | 100%       | 10 days  | Wed 12/21/22 8:00 AM | Fri 12/30/22 5:00 PM |                       |
|     |   |                                                                   |            |          | Page 4               |                      |                       |