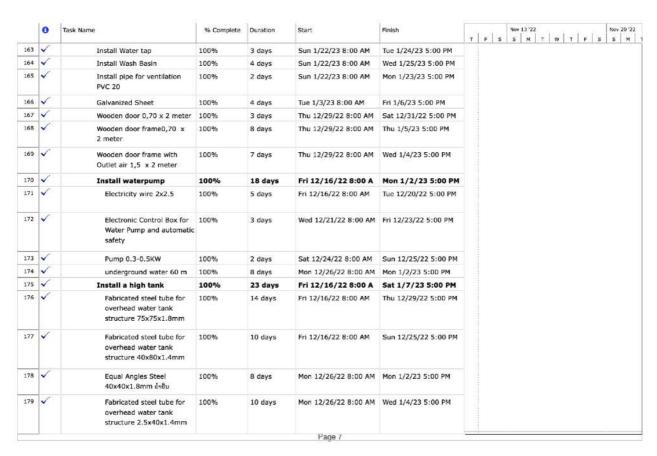

## E. HEALTH CENTER, PHORKHEM, LAONGAM DISTRICT

|     | 0        | Task Name                                            | % Complete | Duration | Start                          | Finish                  |  |
|-----|----------|------------------------------------------------------|------------|----------|--------------------------------|-------------------------|--|
| 1   | <b>√</b> | Progress of project                                  | 100%       | 76 days? | Fri 11/11/22 8:00 A            | Wed 1/25/23 5:00 P      |  |
| 2   | ~        | Health Center, Napho village,<br>Saravane District   | 100%       | 69 days? | Fri 11/11/22<br>8:00 AM        | Wed 1/18/23<br>5:00 PM  |  |
| 48  | ~        | Health Center, Nongbua<br>Village, Saravane District | 100%       | 41 days  | Mon 11/14/22<br>8:00 AM        | Sat 12/24/22<br>5:00 PM |  |
| 83  | ~        | Health Center, Namoung village, Kongxedon District   | 100%       | 56 days  | Tue 11/15/22<br>8:00 AM        | Mon 1/9/23 5:00 PM      |  |
| 121 | ~        | Health Center, Phong village,<br>Kongxedon District  | 100%       | 45 days  | Mon 12/12/22<br>8:00 AM        | Wed 1/25/23<br>5:00 PM  |  |
| 181 | ~        | Health Center, Phorkhem,<br>Laongam District         | 100%       | 29 days  | Sun 11/27/22<br>8:00 AM        | Sun 12/25/22<br>5:00 PM |  |
| 182 | ✓        | New stallment of water pipe                          | 100%       | 19 days  | Sun 11/27/22 8:00 A            | Thu 12/15/22 5:00 P     |  |
| 183 | ~        | Pipe PVC DN 40                                       | 100%       | 5 days   | Sun 11/27/22 8:00 AM           | Thu 12/1/22 5:00 PM     |  |
| 184 | ~        | Pipe PVC DN 18                                       | 100%       | 5 days   | Fri 12/2/22 8:00 AM            | Tue 12/6/22 5:00 PM     |  |
| 185 | ~        | Tee PVC DN 40/40/40                                  | 100%       | 3 days   | Wed 12/7/22 8:00 AM            | Fri 12/9/22 5:00 PM     |  |
| 186 | 1        | Tee PVC DN 40/40/18                                  | 100%       | 3 days   | Fri 12/2/22 8:00 AM            | Sun 12/4/22 5:00 PM     |  |
| 187 | ~        | Tee PVC DN 18/18/18                                  | 100%       | 3 days   | Wed 12/7/22 8:00 AM            | Fri 12/9/22 5:00 PM     |  |
| 188 | 1        | Elbow90 PVC DN 18                                    | 100%       | 3 days   | Sat 12/10/22 8:00 AM           | Mon 12/12/22 5:00 PM    |  |
| 189 | ~        | Elbow90Faucet PVC DN 18                              | 100%       | 3 days   | Tue 12/13/22 8:00 AM           | Thu 12/15/22 5:00 PM    |  |
| 190 | 1        | Water Tap DN 18                                      | 100%       | 2 days   | Tue 12/13/22 8:00 AM           | Wed 12/14/22 5:00 PM    |  |
| 191 | ~        | water lock DN 40                                     | 100%       | 2 days   | Sat 12/10/22 8:00 AM           | Sun 12/11/22 5:00 PM    |  |
| 192 | ~        | Install Wash Basin                                   | 100%       | 8 days   | Fri 12/16/22 8:00 A            | Fri 12/23/22 5:00 P     |  |
| 193 | ~        | wash basin                                           | 100%       | 3 days   | Fri 12/16/22 8:00 AM           | Sun 12/18/22 5:00 PM    |  |
| 194 | V        | Pipe PVC DN 40                                       | 100%       | 2 days   | Mon 12/19/22 8:00 AM           | Tue 12/20/22 5:00 PM    |  |
| 195 | ~        | Elbow PVC DN 40                                      | 100%       | 2 days   | Wed 12/21/22 8:00 AM           | Thu 12/22/22 5:00 PM    |  |
| 196 | ~        | Tee PVC DN 18/18/18                                  | 100%       | 3 days   | Mon 12/19/22 8:00 AM           | Wed 12/21/22 5:00 PM    |  |
| 197 | 1        | Elbow90 PVC DN 18                                    | 100%       | 3 days   | Mon 12/19/22 8:00 AM           | Wed 12/21/22 5:00 PM    |  |
| 198 | ~        | Elbow90Faucet PVC DN 18                              | 100%       | 2 days   | Thu 12/22/22 8:00 AM           | Fri 12/23/22 5:00 PM    |  |
| 199 | ~        | Repair Toilet                                        | 100%       | 9 days   | Fri 12/16/22 8:00 A            | Sat 12/24/22 5:00 P     |  |
| 200 | ✓        | Pipe for Ventilation                                 | 100%       | 3 days   | Fri 12/16/22 8:00 AM<br>Page 1 | Sun 12/18/22 5:00 PM    |  |