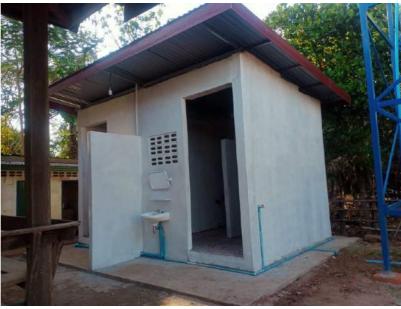

# 4.2. COORDINATION, PROVISION OF WASH INFRASTRUCTURE AND SERVICES (PROVISION OF WASH INFRASTRUCTURE AND SERVICES AND PROVISION OF IEC MATERIALS)

On 11 November 2022, NPSE Saravane Province set up the teams to construct the WASH facility/infrastructure and service in 6 health centers in Saravane province as per the agreement, and the results of rapid assessment.

After more than three months conduct of construction NPSE Saravane had completed all the work on 25 January 2023, completed the dissemination of IEC materials and conducted the stakeholders' meeting to inform all stakeholders of the completion of the scope of work agreed to the AOC. The detail is shown in the section of "4.3. Monitor the project progress and results".