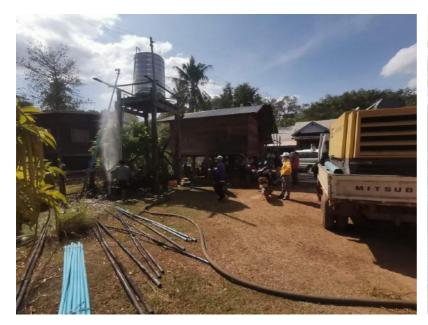

# 4.2. COORDINATION, PROVISION OF WASH INFRASTRUCTURE AND SERVICES (PROVISION OF WASH INFRASTRUCTURE AND SERVICES AND PROVISION OF IEC MATERIALS)

On 11 November 2022, NPSE Saravane Province set up the teams to construct the WASH facility/infrastructure and service in 6 health centers in Saravane province as per the agreement, and the results of rapid assessment.