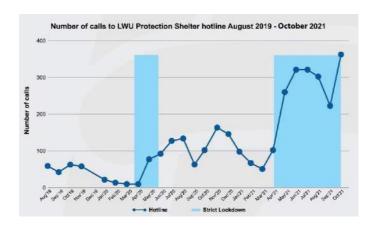

There is a need to improve the conditions of communities at risk as well as of both QFs and isolation facilities in order to ensure the safety of those who are housed there. A pressing need is more Water, Sanitation and Hygiene (WASH) facilities and services. A recent update notes limited resources to operate safe isolation and quarantine facilities with needs including the incorporation of best practices for physical distancing, hygiene, WASH standards, protection and mental and psychosocial health needs of people in quarantine and safety/ security of those in quarantine centres. There is also a concern about the disruption of health services, including sexual reproductive health services. The following figure shows the growing need on psychosocial support.

Linked to this, it is reported that some people are being advised to self-quarantine at home, and the imposition of restrictions for people to leave their homes during high rates of community transmissions puts women and girls at an increased risk of gender-based violence, sexual exploitation and other harmful practices in the mid to long terms such as an increase in school dropouts and early marriage. During the pandemic, indicative national data show higher rates of sexual and gender-based violence (SGBV) as a result of increased socio-economic frustrations and limited mobility due to quarantine and lockdowns. To ensure the protection and safety of women and girls at QFs and isolation facilities, gender-segregated and safe quarters, toilets, and washrooms are required, as well as sufficient lighting and security. Women and girls must also have access to essential supplies, information and services on GBV prevention and response. Short-term solutions must focus on response to and recovery from Covid-19, especially in Quarantine Facilities. These short-term solutions should lay the groundwork for future long-term solutions that assist the development of people-centred and gender-sensitive urban growth and planning.