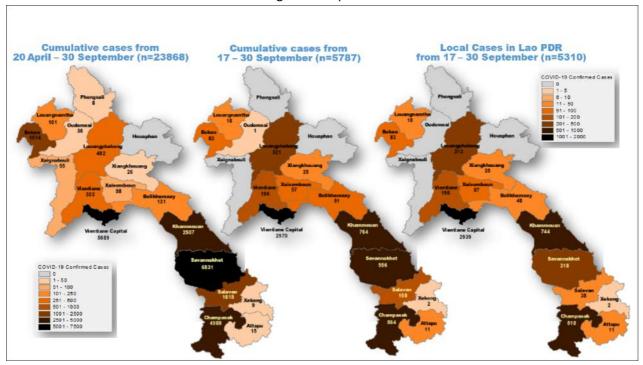

#### 1. PROJECT BACKGROUND

Over a year after the country managed the containment of the coronavirus remarkably well, the Government of Lao People's Democratic Republic (PDR) imposed the second lockdown on 22 April 2021 due to the sudden onset of the community spread of COVID-19. As of 24 September 2021, Lao PDR had recorded a total of 21,080 cases with 16 deaths, 2 of which are maternal deaths. The caseload continues to increase since August 2021. As of late Sept, community transmission has been recorded in 10 provinces. The figure below shows the distribution of case numbers throughout the provinces.

SOURCE: WHO, SEPTEMBER 2021

Covid-19 has necessitated public health measures, including the use of designated quarantine and isolation facilities. The surge of cases since April 2021 has taxed the capacity of hospitals, health centres and, in particular, Quarantine Centres (QCs) that have received limited financial support from the central government due to the ad hoc structure that does not administratively fall under any single jurisdiction. With over 140,000 Lao migrants returning home as of July 2021, the risk of overcrowded QCs is real. Quarantine Facilities (QFs) concentrate on returning Lao migrants from neighbouring countries and have given rise to the rapid proliferation of quarantine facilities set up. While the situation is changing daily, as of 13 September, 7,237 people are isolated at 93 quarantine centres throughout the country, the vast majority of which are makeshift settlements. The first maternal death occurred in a 28-year-old returning female migrant. In addition to QFs, isolation facilities have been set up for the care and management of mild and asymptomatic cases of Covid-19. Cases which increase in severity are transferred to hospitals. There are three isolation facilities in Vientiane and more in the provinces.