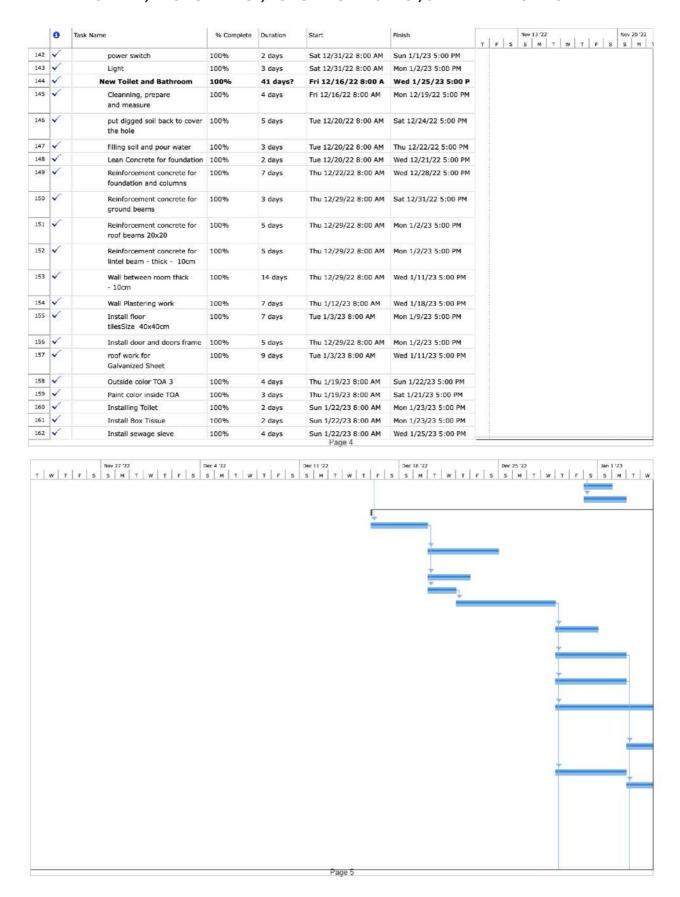

# F. HEALTH CENTER, THA VILLAGE, NAKHONEPHENG DISTRICT, SARAVANE PROVINCE.

|     | 0 | Task Name                                             | % Complete | Duration | Start                         | Finish                  | Nov 13 22 |
|-----|---|-------------------------------------------------------|------------|----------|-------------------------------|-------------------------|-----------|
| 1   | V | Progress of project                                   | 100%       | 76 days? | Fri 11/11/22 8:00 A           | Wed 1/25/23 5:00 P      |           |
| 2   | ~ | Health Center, Napho village,<br>Saravane District    | 100%       | 69 days? | Fri 11/11/22<br>8:00 AM       | Wed 1/18/23<br>5:00 PM  | ı         |
| 48  | ~ | Health Center, Nongbua<br>Village, Saravane District  | 100%       | 41 days  | Mon 11/14/22<br>8:00 AM       | Sat 12/24/22<br>5:00 PM |           |
| 83  | ~ | Health Center, Namoung<br>village, Kongxedon District | 100%       | 56 days  | Tue 11/15/22<br>8:00 AM       | Mon 1/9/23 5:00 PM      |           |
| 121 | ~ | Health Center, Phong village,<br>Kongxedon District   | 100%       | 45 days  | Mon 12/12/22<br>8:00 AM       | Wed 1/25/23<br>5:00 PM  |           |
| 181 | V | Health Center, Phorkhem,<br>Laongam District          | 100%       | 29 days  | Sun 11/27/22<br>8:00 AM       | Sun 12/25/22<br>5:00 PM |           |
| 207 | ~ | Health Center, Tha Village,<br>Nakhonepheng District  | 100%       | 59 days  | Mon 11/28/22<br>8:00 AM       | Wed 1/25/23<br>5:00 PM  |           |
| 208 | ~ | New stallment of water pipe                           | 100%       | 13 days  | Fri 12/16/22 8:00 A           | Wed 12/28/22 5:00       |           |
| 209 | ~ | Pipe PVC DN 40                                        | 100%       | 5 days   | Fri 12/16/22 8:00 AM          | Tue 12/20/22 5:00 PM    |           |
| 210 | ~ | Pipe PVC DN 18                                        | 100%       | 4 days   | Fri 12/16/22 8:00 AM          | Mon 12/19/22 5:00 PM    |           |
| 211 | ~ | Tee PVC DN 40/40/40                                   | 100%       | 3 days   | Wed 12/21/22 8:00 AM          | Fri 12/23/22 5:00 PM    |           |
| 212 | ~ | Tee PVC DN 40/40/18                                   | 100%       | 3 days   | Tue 12/20/22 8:00 AM          | Thu 12/22/22 5:00 PM    |           |
| 213 | ~ | Tee PVC DN 18/18/18                                   | 100%       | 2 days   | Fri 12/23/22 8:00 AM          | Sat 12/24/22 5:00 PM    |           |
| 214 | ~ | Elbow90 PVC DN 18                                     | 100%       | 2 days   | Fri 12/23/22 8:00 AM          | Sat 12/24/22 5:00 PM    |           |
| 215 | ~ | Elbow90Faucet PVC DN 18                               | 100%       | 2 days   | Sun 12/25/22 8:00 AM          | Mon 12/26/22 5:00 PM    |           |
| 216 | ~ | Water TapDN 18                                        | 100%       | 2 days   | Tue 12/27/22 8:00 AM          | Wed 12/28/22 5:00 PM    |           |
| 217 | ~ | water lock DN 40                                      | 100%       | 2 days   | Sat 12/24/22 8:00 AM          | Sun 12/25/22 5:00 PM    |           |
| 218 | ~ | Install Wash Basin                                    | 100%       | 15 days  | Thu 12/29/22 8:00 A           | Thu 1/12/23 5:00 PM     |           |
| 219 | ~ | wash basin                                            | 100%       | 3 days   | Thu 12/29/22 8:00 AM          | Sat 12/31/22 5:00 PM    |           |
| 220 | 4 | Pipe PVC DN 40                                        | 100%       | 3 days   | Thu 12/29/22 8:00 AM          | Sat 12/31/22 5:00 PM    |           |
| 221 | ~ | Elbow PVC DN 40                                       | 100%       | 3 days   | Sun 1/1/23 8:00 AM            | Tue 1/3/23 5:00 PM      |           |
| 222 | ~ | Tee PVC DN 18/18/18                                   | 100%       | 3 days   | Wed 1/4/23 8:00 AM            | Fri 1/6/23 5:00 PM      |           |
| 223 | ~ | Elbow90 PVC DN 18                                     | 100%       | 3 days   | Sat 1/7/23 8:00 AM            | Mon 1/9/23 5:00 PM      |           |
| 224 | V | Elbow90Faucet PVC DN 18                               | 100%       | 3 days   | Tue 1/10/23 8:00 AM<br>Page 1 | Thu 1/12/23 5:00 PM     |           |

|     | 0 | Task Name                                                         | % Complete | Duration | Start                | Finish               | Nov 13 '22 Nov 20 '22 |
|-----|---|-------------------------------------------------------------------|------------|----------|----------------------|----------------------|-----------------------|
| 225 | ~ | Electricity Works                                                 | 100%       | 10 days  | Fri 12/16/22 8:00 A  | Sun 12/25/22 5:00 P  |                       |
| 226 | 1 | Electricity wire 2x2.5                                            | 100%       | 3 days   | Fri 12/16/22 8:00 AM | Sun 12/18/22 5:00 PM |                       |
| 227 | ~ | Electricity wire 2x1.5                                            | 100%       | 3 days   | Fri 12/16/22 8:00 AM | Sun 12/18/22 5:00 PM |                       |
| 228 | ~ | Electricity wire 2x1                                              | 100%       | 2 days   | Fri 12/16/22 8:00 AM | Sat 12/17/22 5:00 PM |                       |
| 229 | ~ | Control board                                                     | 100%       | 2 days   | Sun 12/18/22 8:00 AM | Mon 12/19/22 5:00 PM |                       |
| 230 | ~ | Plug 3 holes                                                      | 100%       | 2 days   | Tue 12/20/22 8:00 AM | Wed 12/21/22 5:00 PM |                       |
| 231 | ~ | power switch                                                      | 100%       | 3 days   | Tue 12/20/22 8:00 AM | Thu 12/22/22 5:00 PM |                       |
| 232 | ~ | Light                                                             | 100%       | 3 days   | Fri 12/23/22 8:00 AM | Sun 12/25/22 5:00 PM |                       |
| 233 | ~ | Electricity Wire way 2.5                                          | 100%       | 2 days   | Fri 12/23/22 8:00 AM | Sat 12/24/22 5:00 PM |                       |
| 234 | ~ | New Toilet and Bathroom                                           | 100%       | 59 days  | Mon 11/28/22 8:00 A  | Wed 1/25/23 5:00 P   |                       |
| 235 | ~ | Cleanning, prepare<br>and measure                                 | 100%       | 3 days   | Mon 11/28/22 8:00 AM | Wed 11/30/22 5:00 PM |                       |
| 236 | ~ | Dig soil around column<br>foundation, wall line and<br>feces hole | 100%       | 4 days   | Thu 12/1/22 8:00 AM  | Sun 12/4/22 5:00 PM  |                       |
| 237 | ~ | put digged soil back to cover<br>the hole                         | 100%       | 2 days   | Thu 12/1/22 8:00 AM  | Fri 12/2/22 5:00 PM  |                       |
| 238 | ~ | filling soil and pour water                                       | 100%       | 3 days   | Sat 12/3/22 8:00 AM  | Mon 12/5/22 5:00 PM  |                       |
| 239 | 1 | Lean Concrete                                                     | 100%       | 2 days   | Tue 12/6/22 8:00 AM  | Wed 12/7/22 5:00 PM  |                       |
| 240 | ~ | Reinforcement concrete for<br>foundation and column               | 100%       | 5 days   | Thu 12/8/22 8:00 AM  | Mon 12/12/22 5:00 PM |                       |
| 241 | ~ | Reinforce concrete ground beams                                   | 100%       | 5 days   | Tue 12/6/22 8:00 AM  | Sat 12/10/22 5:00 PM |                       |
| 242 | ~ | Lean concrete under ground<br>beam 10cm                           | 100%       | 3 days   | Tue 12/6/22 8:00 AM  | Thu 12/8/22 5:00 PM  |                       |
| 243 | ~ | Reinforcement concrete for<br>roof beams 20x20                    | 100%       | 7 days   | Fri 12/9/22 8:00 AM  | Thu 12/15/22 5:00 PM |                       |
| 244 | ~ | Reinforcement concrete for<br>floor- thick - 10cm                 | 100%       | 5 days   | Fri 12/16/22 8:00 AM | Tue 12/20/22 5:00 PM |                       |
| 245 | ~ | Wall plastering                                                   | 100%       | 10 days  | Wed 12/21/22 8:00 AM | Fri 12/30/22 5:00 PM |                       |
|     |   |                                                                   |            |          | Page 4               |                      |                       |