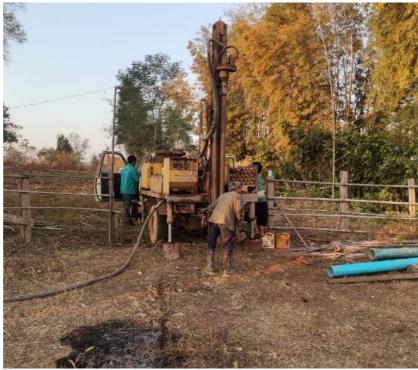

# 4.2. COORDINATION, PROVISION OF WASH INFRASTRUCTURE AND SERVICES (PROVISION OF WASH INFRASTRUCTURE AND SERVICES AND PROVISION OF IEC MATERIALS)

On 11 November 2022, NPSE Saravane Province set up the teams to construct the WASH facility/infrastructure and service in 6 health centers in Saravane province as per the agreement, and the results of rapid assessment.