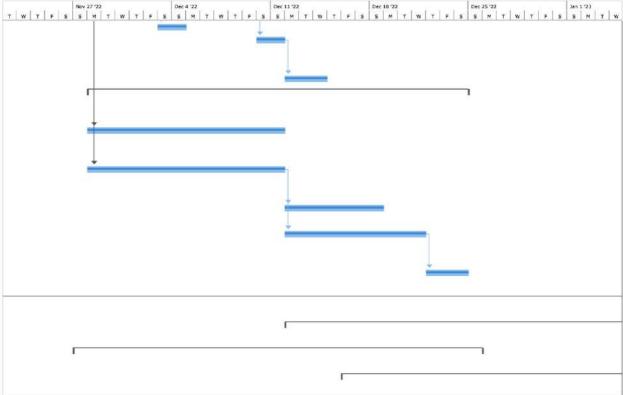

## A. HEALTH CENTER, NAPHO VILLAGE, SARAVANE DISTRICT

|    | 0 | Task Name                                          | % Complete | Duration | Start                   | Finish                 | Nov 13 22   Nov 20 '22   T   F   S   S   M   T   W   T   F   S   S   M |
|----|---|----------------------------------------------------|------------|----------|-------------------------|------------------------|------------------------------------------------------------------------|
| 1  | ~ | Progress of project                                | 100%       | 76 days? | Fri 11/11/22 8:00 A     | Wed 1/25/23 5:00 P     | 1 7 3 3 7 1 1 7 7 3 3 7                                                |
| 2  | ~ | Health Center, Napho village,<br>Saravane District | 100%       | 69 days? | Fri 11/11/22<br>8:00 AM | Wed 1/18/23<br>5:00 PM |                                                                        |
| 3  | ~ | New pipe installation                              | 100%       | 16 days  | Fri 11/11/22 8:00 A     | Sat 11/26/22 5:00 P    |                                                                        |
| 4  | 1 | Pipe PVC DN 40                                     | 100%       | 5 days   | Fri 11/11/22 8:00 AM    | Tue 11/15/22 5:00 PM   |                                                                        |
| 5  | ~ | Pipe PVC DN 18                                     | 100%       | 3 days   | Wed 11/16/22 8:00 AM    | Fri 11/18/22 5:00 PM   |                                                                        |
| 6  | ~ | Tee PVC DN 40/40/40                                | 100%       | 5 days   | Wed 11/16/22 8:00 AM    | Sun 11/20/22 5:00 PM   |                                                                        |
| 7  | 4 | Tee PVC DN 40/40/18                                | 100%       | 5 days   | Sat 11/19/22 8:00 AM    | Wed 11/23/22 5:00 PM   |                                                                        |
| 8  | ~ | Tee PVC DN 18/18/18                                | 100%       | 5 days   | Sat 11/19/22 8:00 AM    | Wed 11/23/22 5:00 PM   |                                                                        |
| 9  | ~ | Elbow90 PVC DN 18                                  | 100%       | 3 days   | Sat 11/19/22 8:00 AM    | Mon 11/21/22 5:00 PM   |                                                                        |
| 10 | ~ | Elbow90 Faucet PVC DN 18                           | 100%       | 3 days   | Tue 11/22/22 8:00 AM    | Thu 11/24/22 5:00 PM   | 1 1                                                                    |
| 11 | ~ | Water Tap DN 18                                    | 100%       | 3 days   | Thu 11/24/22 8:00 AM    | Sat 11/26/22 5:00 PM   |                                                                        |
| 12 | ~ | water lock DN 40                                   | 100%       | 2 days   | Tue 11/22/22 8:00 AM    | Wed 11/23/22 5:00 PM   |                                                                        |
| 13 | ~ | Installment of wash basin                          | 100%       | 10 days  | Thu 11/24/22 8:00 A     | Sat 12/3/22 5:00 PM    |                                                                        |
| 14 | ~ | wash basin                                         | 100%       | 3 days   | Thu 11/24/22 8:00 AM    | Sat 11/26/22 5:00 PM   |                                                                        |
| 15 | ~ | Pipe PVC DN 40                                     | 100%       | 5 days   | Thu 11/24/22 8:00 AM    | Mon 11/28/22 5:00 PM   |                                                                        |
| 16 | ~ | Elbow PVC DN 40                                    | 100%       | 3 days   | Tue 11/29/22 8:00 AM    | Thu 12/1/22 5:00 PM    | 1 :                                                                    |
| 17 | ~ | Tee PVC DN 18/18/18                                | 100%       | 2 days   | Fri 12/2/22 8:00 AM     | Sat 12/3/22 5:00 PM    |                                                                        |
| 18 | ~ | Elbow90 PVC DN 18                                  | 100%       | 2 days   | Fri 12/2/22 8:00 AM     | Sat 12/3/22 5:00 PM    |                                                                        |
| 19 | ~ | Elbow90Faucet PVC DN 18                            | 100%       | 2 days   | Fri 12/2/22 8:00 AM     | Sat 12/3/22 5:00 PM    |                                                                        |
| 20 | ~ | Electricity Works                                  | 100%       | 6 days   | Mon 11/28/22 8:00 A     | Sat 12/3/22 5:00 PM    |                                                                        |
| 21 | ~ | Electricity wire 2x2.5                             | 100%       | 2 days   | Mon 11/28/22 8:00 AM    | Tue 11/29/22 5:00 PM   |                                                                        |
| 22 | ~ | Electricity 2×1.5                                  | 100%       | 2 days   | Wed 11/30/22 8:00 AM    | Thu 12/1/22 5:00 PM    | 1 1                                                                    |
| 23 | ~ | Electricity 2×1                                    | 100%       | 2 days   | Fri 12/2/22 8:00 AM     | Sat 12/3/22 5:00 PM    |                                                                        |
| 24 | 1 | Control board                                      | 100%       | 20 days  | Fri 11/25/22 8:00 A     | Wed 12/14/22 5:00      |                                                                        |
| 25 | 4 | Plug 3 holes                                       | 100%       | 3 days   | Sun 12/4/22 8:00 AM     | Tue 12/6/22 5:00 PM    |                                                                        |
| 26 | ~ | power switch                                       | 100%       | 3 days   | Wed 12/7/22 8:00 AM     | Fri 12/9/22 5:00 PM    |                                                                        |
| 27 | 4 | Light                                              | 100%       | 5 days   | Sat 12/10/22 8:00 AM    | Wed 12/14/22 5:00 PM   | 1                                                                      |
| 28 | ~ | Electricity wireway 2.5                            | 100%       | 3 days   | Fri 11/25/22 8:00 AM    | Sun 11/27/22 5:00 PM   | 1 1                                                                    |
| 29 | ~ | Repair toilet                                      | 100%       | 27 days? | Sat 11/19/22 8:00 A     | Thu 12/15/22 5:00 P    |                                                                        |