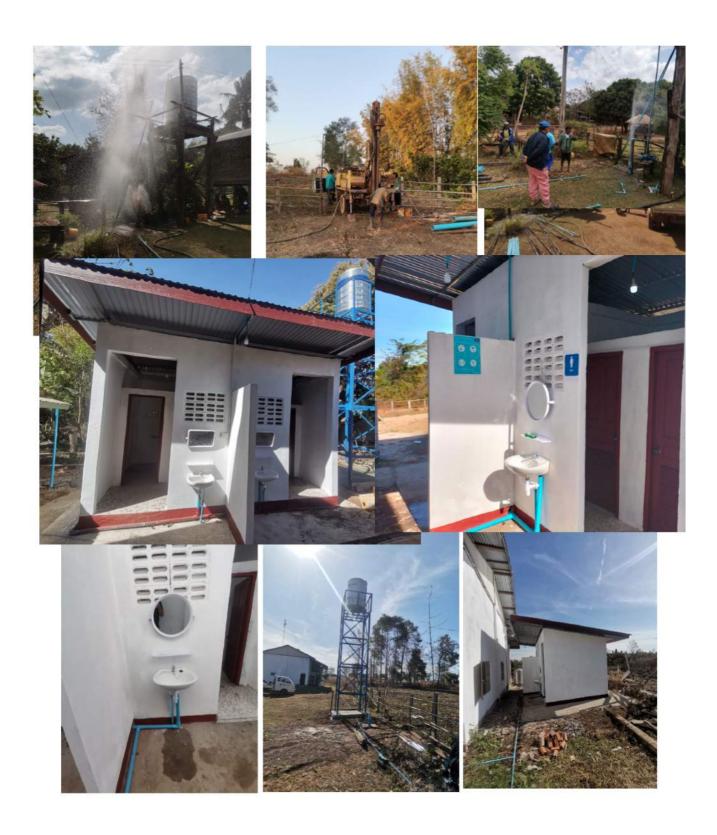

## E. HEALTH CENTER, PHORKHEM, LAONGAM DISTRICT

|     | 0        | Task Name                                            | % Complete | Duration | Start                          | Finish                  |  |
|-----|----------|------------------------------------------------------|------------|----------|--------------------------------|-------------------------|--|
| 1   | <b>√</b> | Progress of project                                  | 100%       | 76 days? | Fri 11/11/22 8:00 A            | Wed 1/25/23 5:00 P      |  |
| 2   | ~        | Health Center, Napho village,<br>Saravane District   | 100%       | 69 days? | Fri 11/11/22<br>8:00 AM        | Wed 1/18/23<br>5:00 PM  |  |
| 48  | ~        | Health Center, Nongbua<br>Village, Saravane District | 100%       | 41 days  | Mon 11/14/22<br>8:00 AM        | Sat 12/24/22<br>5:00 PM |  |
| 83  | ~        | Health Center, Namoung village, Kongxedon District   | 100%       | 56 days  | Tue 11/15/22<br>8:00 AM        | Mon 1/9/23 5:00 PM      |  |
| 121 | ~        | Health Center, Phong village,<br>Kongxedon District  | 100%       | 45 days  | Mon 12/12/22<br>8:00 AM        | Wed 1/25/23<br>5:00 PM  |  |
| 181 | ~        | Health Center, Phorkhem,<br>Laongam District         | 100%       | 29 days  | Sun 11/27/22<br>8:00 AM        | Sun 12/25/22<br>5:00 PM |  |
| 182 | ✓        | New stallment of water pipe                          | 100%       | 19 days  | Sun 11/27/22 8:00 A            | Thu 12/15/22 5:00 P     |  |
| 183 | ~        | Pipe PVC DN 40                                       | 100%       | 5 days   | Sun 11/27/22 8:00 AM           | Thu 12/1/22 5:00 PM     |  |
| 184 | ~        | Pipe PVC DN 18                                       | 100%       | 5 days   | Fri 12/2/22 8:00 AM            | Tue 12/6/22 5:00 PM     |  |
| 185 | ~        | Tee PVC DN 40/40/40                                  | 100%       | 3 days   | Wed 12/7/22 8:00 AM            | Fri 12/9/22 5:00 PM     |  |
| 186 | 1        | Tee PVC DN 40/40/18                                  | 100%       | 3 days   | Fri 12/2/22 8:00 AM            | Sun 12/4/22 5:00 PM     |  |
| 187 | ~        | Tee PVC DN 18/18/18                                  | 100%       | 3 days   | Wed 12/7/22 8:00 AM            | Fri 12/9/22 5:00 PM     |  |
| 188 | 1        | Elbow90 PVC DN 18                                    | 100%       | 3 days   | Sat 12/10/22 8:00 AM           | Mon 12/12/22 5:00 PM    |  |
| 189 | ~        | Elbow90Faucet PVC DN 18                              | 100%       | 3 days   | Tue 12/13/22 8:00 AM           | Thu 12/15/22 5:00 PM    |  |
| 190 | 1        | Water Tap DN 18                                      | 100%       | 2 days   | Tue 12/13/22 8:00 AM           | Wed 12/14/22 5:00 PM    |  |
| 191 | ~        | water lock DN 40                                     | 100%       | 2 days   | Sat 12/10/22 8:00 AM           | Sun 12/11/22 5:00 PM    |  |
| 192 | ~        | Install Wash Basin                                   | 100%       | 8 days   | Fri 12/16/22 8:00 A            | Fri 12/23/22 5:00 P     |  |
| 193 | ~        | wash basin                                           | 100%       | 3 days   | Fri 12/16/22 8:00 AM           | Sun 12/18/22 5:00 PM    |  |
| 194 | V        | Pipe PVC DN 40                                       | 100%       | 2 days   | Mon 12/19/22 8:00 AM           | Tue 12/20/22 5:00 PM    |  |
| 195 | ~        | Elbow PVC DN 40                                      | 100%       | 2 days   | Wed 12/21/22 8:00 AM           | Thu 12/22/22 5:00 PM    |  |
| 196 | ~        | Tee PVC DN 18/18/18                                  | 100%       | 3 days   | Mon 12/19/22 8:00 AM           | Wed 12/21/22 5:00 PM    |  |
| 197 | 1        | Elbow90 PVC DN 18                                    | 100%       | 3 days   | Mon 12/19/22 8:00 AM           | Wed 12/21/22 5:00 PM    |  |
| 198 | ~        | Elbow90Faucet PVC DN 18                              | 100%       | 2 days   | Thu 12/22/22 8:00 AM           | Fri 12/23/22 5:00 PM    |  |
| 199 | ~        | Repair Toilet                                        | 100%       | 9 days   | Fri 12/16/22 8:00 A            | Sat 12/24/22 5:00 P     |  |
| 200 | ✓        | Pipe for Ventilation                                 | 100%       | 3 days   | Fri 12/16/22 8:00 AM<br>Page 1 | Sun 12/18/22 5:00 PM    |  |

# F. HEALTH CENTER, THA VILLAGE, NAKHONEPHENG DISTRICT, SARAVANE PROVINCE.

|     | 0 | Task Name                                             | % Complete | Duration | Start                         | Finish                  | Nov 13 22 |
|-----|---|-------------------------------------------------------|------------|----------|-------------------------------|-------------------------|-----------|
| 1   | V | Progress of project                                   | 100%       | 76 days? | Fri 11/11/22 8:00 A           | Wed 1/25/23 5:00 P      |           |
| 2   | ~ | Health Center, Napho village,<br>Saravane District    | 100%       | 69 days? | Fri 11/11/22<br>8:00 AM       | Wed 1/18/23<br>5:00 PM  | ı         |
| 48  | ~ | Health Center, Nongbua<br>Village, Saravane District  | 100%       | 41 days  | Mon 11/14/22<br>8:00 AM       | Sat 12/24/22<br>5:00 PM |           |
| 83  | ~ | Health Center, Namoung<br>village, Kongxedon District | 100%       | 56 days  | Tue 11/15/22<br>8:00 AM       | Mon 1/9/23 5:00 PM      |           |
| 121 | ~ | Health Center, Phong village,<br>Kongxedon District   | 100%       | 45 days  | Mon 12/12/22<br>8:00 AM       | Wed 1/25/23<br>5:00 PM  |           |
| 181 | V | Health Center, Phorkhem,<br>Laongam District          | 100%       | 29 days  | Sun 11/27/22<br>8:00 AM       | Sun 12/25/22<br>5:00 PM |           |
| 207 | ~ | Health Center, Tha Village,<br>Nakhonepheng District  | 100%       | 59 days  | Mon 11/28/22<br>8:00 AM       | Wed 1/25/23<br>5:00 PM  |           |
| 208 | ~ | New stallment of water pipe                           | 100%       | 13 days  | Fri 12/16/22 8:00 A           | Wed 12/28/22 5:00       |           |
| 209 | ~ | Pipe PVC DN 40                                        | 100%       | 5 days   | Fri 12/16/22 8:00 AM          | Tue 12/20/22 5:00 PM    |           |
| 210 | ~ | Pipe PVC DN 18                                        | 100%       | 4 days   | Fri 12/16/22 8:00 AM          | Mon 12/19/22 5:00 PM    |           |
| 211 | ~ | Tee PVC DN 40/40/40                                   | 100%       | 3 days   | Wed 12/21/22 8:00 AM          | Fri 12/23/22 5:00 PM    |           |
| 212 | ~ | Tee PVC DN 40/40/18                                   | 100%       | 3 days   | Tue 12/20/22 8:00 AM          | Thu 12/22/22 5:00 PM    |           |
| 213 | ~ | Tee PVC DN 18/18/18                                   | 100%       | 2 days   | Fri 12/23/22 8:00 AM          | Sat 12/24/22 5:00 PM    |           |
| 214 | ~ | Elbow90 PVC DN 18                                     | 100%       | 2 days   | Fri 12/23/22 8:00 AM          | Sat 12/24/22 5:00 PM    |           |
| 215 | ~ | Elbow90Faucet PVC DN 18                               | 100%       | 2 days   | Sun 12/25/22 8:00 AM          | Mon 12/26/22 5:00 PM    |           |
| 216 | ~ | Water TapDN 18                                        | 100%       | 2 days   | Tue 12/27/22 8:00 AM          | Wed 12/28/22 5:00 PM    |           |
| 217 | ~ | water lock DN 40                                      | 100%       | 2 days   | Sat 12/24/22 8:00 AM          | Sun 12/25/22 5:00 PM    |           |
| 218 | ~ | Install Wash Basin                                    | 100%       | 15 days  | Thu 12/29/22 8:00 A           | Thu 1/12/23 5:00 PM     |           |
| 219 | ~ | wash basin                                            | 100%       | 3 days   | Thu 12/29/22 8:00 AM          | Sat 12/31/22 5:00 PM    |           |
| 220 | 4 | Pipe PVC DN 40                                        | 100%       | 3 days   | Thu 12/29/22 8:00 AM          | Sat 12/31/22 5:00 PM    |           |
| 221 | ~ | Elbow PVC DN 40                                       | 100%       | 3 days   | Sun 1/1/23 8:00 AM            | Tue 1/3/23 5:00 PM      |           |
| 222 | ~ | Tee PVC DN 18/18/18                                   | 100%       | 3 days   | Wed 1/4/23 8:00 AM            | Fri 1/6/23 5:00 PM      |           |
| 223 | ~ | Elbow90 PVC DN 18                                     | 100%       | 3 days   | Sat 1/7/23 8:00 AM            | Mon 1/9/23 5:00 PM      |           |
| 224 | V | Elbow90Faucet PVC DN 18                               | 100%       | 3 days   | Tue 1/10/23 8:00 AM<br>Page 1 | Thu 1/12/23 5:00 PM     |           |

|     | 0 | Task Name                                                         | % Complete | Duration | Start                | Finish               | Nov 13 '22 Nov 20 '22 |
|-----|---|-------------------------------------------------------------------|------------|----------|----------------------|----------------------|-----------------------|
| 225 | ~ | Electricity Works                                                 | 100%       | 10 days  | Fri 12/16/22 8:00 A  | Sun 12/25/22 5:00 P  |                       |
| 226 | 1 | Electricity wire 2x2.5                                            | 100%       | 3 days   | Fri 12/16/22 8:00 AM | Sun 12/18/22 5:00 PM |                       |
| 227 | ~ | Electricity wire 2x1.5                                            | 100%       | 3 days   | Fri 12/16/22 8:00 AM | Sun 12/18/22 5:00 PM |                       |
| 228 | ~ | Electricity wire 2x1                                              | 100%       | 2 days   | Fri 12/16/22 8:00 AM | Sat 12/17/22 5:00 PM |                       |
| 229 | ~ | Control board                                                     | 100%       | 2 days   | Sun 12/18/22 8:00 AM | Mon 12/19/22 5:00 PM |                       |
| 230 | ~ | Plug 3 holes                                                      | 100%       | 2 days   | Tue 12/20/22 8:00 AM | Wed 12/21/22 5:00 PM |                       |
| 231 | ~ | power switch                                                      | 100%       | 3 days   | Tue 12/20/22 8:00 AM | Thu 12/22/22 5:00 PM |                       |
| 232 | ~ | Light                                                             | 100%       | 3 days   | Fri 12/23/22 8:00 AM | Sun 12/25/22 5:00 PM |                       |
| 233 | ~ | Electricity Wire way 2.5                                          | 100%       | 2 days   | Fri 12/23/22 8:00 AM | Sat 12/24/22 5:00 PM |                       |
| 234 | ~ | New Toilet and Bathroom                                           | 100%       | 59 days  | Mon 11/28/22 8:00 A  | Wed 1/25/23 5:00 P   |                       |
| 235 | ~ | Cleanning, prepare<br>and measure                                 | 100%       | 3 days   | Mon 11/28/22 8:00 AM | Wed 11/30/22 5:00 PM |                       |
| 236 | ~ | Dig soil around column<br>foundation, wall line and<br>feces hole | 100%       | 4 days   | Thu 12/1/22 8:00 AM  | Sun 12/4/22 5:00 PM  |                       |
| 237 | ~ | put digged soil back to cover<br>the hole                         | 100%       | 2 days   | Thu 12/1/22 8:00 AM  | Fri 12/2/22 5:00 PM  |                       |
| 238 | ~ | filling soil and pour water                                       | 100%       | 3 days   | Sat 12/3/22 8:00 AM  | Mon 12/5/22 5:00 PM  |                       |
| 239 | 1 | Lean Concrete                                                     | 100%       | 2 days   | Tue 12/6/22 8:00 AM  | Wed 12/7/22 5:00 PM  |                       |
| 240 | ~ | Reinforcement concrete for<br>foundation and column               | 100%       | 5 days   | Thu 12/8/22 8:00 AM  | Mon 12/12/22 5:00 PM |                       |
| 241 | ~ | Reinforce concrete ground beams                                   | 100%       | 5 days   | Tue 12/6/22 8:00 AM  | Sat 12/10/22 5:00 PM |                       |
| 242 | ~ | Lean concrete under ground<br>beam 10cm                           | 100%       | 3 days   | Tue 12/6/22 8:00 AM  | Thu 12/8/22 5:00 PM  |                       |
| 243 | ~ | Reinforcement concrete for<br>roof beams 20x20                    | 100%       | 7 days   | Fri 12/9/22 8:00 AM  | Thu 12/15/22 5:00 PM |                       |
| 244 | ~ | Reinforcement concrete for<br>floor- thick - 10cm                 | 100%       | 5 days   | Fri 12/16/22 8:00 AM | Tue 12/20/22 5:00 PM |                       |
| 245 | ~ | Wall plastering                                                   | 100%       | 10 days  | Wed 12/21/22 8:00 AM | Fri 12/30/22 5:00 PM |                       |
|     |   |                                                                   |            |          | Page 4               |                      |                       |