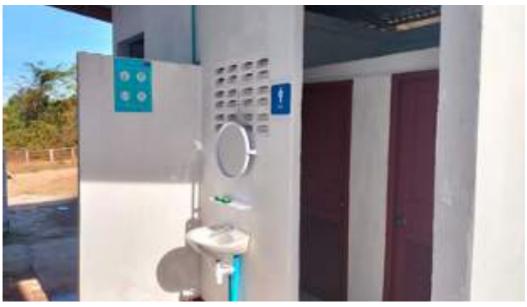

# 4.2. COORDINATION, PROVISION OF WASH INFRASTRUCTURE AND SERVICES (PROVISION OF WASH INFRASTRUCTURE AND SERVICES AND PROVISION OF IEC MATERIALS)

On 11 November 2022, NPSE Saravane Province set up the teams to construct the WASH facility/infrastructure and service in 6 health centers in Saravane province as per the agreement, and the results of rapid assessment.

After more than three months conduct of construction NPSE Saravane had completed all the work on 25 January 2023, completed the dissemination of IEC materials and conducted the stakeholders' meeting to inform all stakeholders of the completion of the scope of work agreed to the AOC. The detail is shown in the section of "4.3. Monitor the project progress and results".