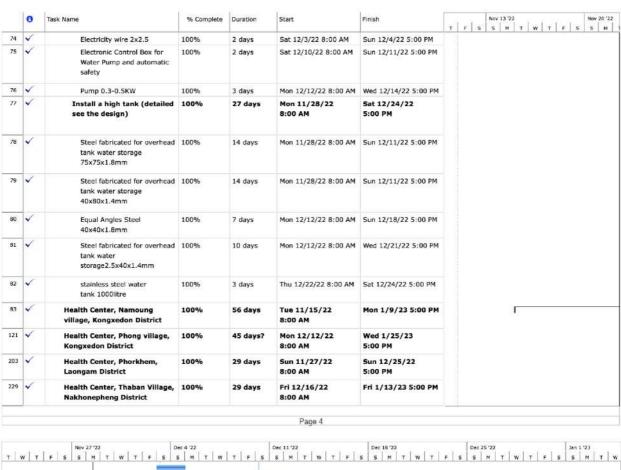

## E. HEALTH CENTER, PHORKHEM, LAONGAM DISTRICT

|     | 0        | Task Name                                            | % Complete | Duration | Start                          | Finish                  |  |
|-----|----------|------------------------------------------------------|------------|----------|--------------------------------|-------------------------|--|
| 1   | <b>√</b> | Progress of project                                  | 100%       | 76 days? | Fri 11/11/22 8:00 A            | Wed 1/25/23 5:00 P      |  |
| 2   | ~        | Health Center, Napho village,<br>Saravane District   | 100%       | 69 days? | Fri 11/11/22<br>8:00 AM        | Wed 1/18/23<br>5:00 PM  |  |
| 48  | ~        | Health Center, Nongbua<br>Village, Saravane District | 100%       | 41 days  | Mon 11/14/22<br>8:00 AM        | Sat 12/24/22<br>5:00 PM |  |
| 83  | ~        | Health Center, Namoung village, Kongxedon District   | 100%       | 56 days  | Tue 11/15/22<br>8:00 AM        | Mon 1/9/23 5:00 PM      |  |
| 121 | ~        | Health Center, Phong village,<br>Kongxedon District  | 100%       | 45 days  | Mon 12/12/22<br>8:00 AM        | Wed 1/25/23<br>5:00 PM  |  |
| 181 | ~        | Health Center, Phorkhem,<br>Laongam District         | 100%       | 29 days  | Sun 11/27/22<br>8:00 AM        | Sun 12/25/22<br>5:00 PM |  |
| 182 | ✓        | New stallment of water pipe                          | 100%       | 19 days  | Sun 11/27/22 8:00 A            | Thu 12/15/22 5:00 P     |  |
| 183 | ~        | Pipe PVC DN 40                                       | 100%       | 5 days   | Sun 11/27/22 8:00 AM           | Thu 12/1/22 5:00 PM     |  |
| 184 | ~        | Pipe PVC DN 18                                       | 100%       | 5 days   | Fri 12/2/22 8:00 AM            | Tue 12/6/22 5:00 PM     |  |
| 185 | ~        | Tee PVC DN 40/40/40                                  | 100%       | 3 days   | Wed 12/7/22 8:00 AM            | Fri 12/9/22 5:00 PM     |  |
| 186 | 1        | Tee PVC DN 40/40/18                                  | 100%       | 3 days   | Fri 12/2/22 8:00 AM            | Sun 12/4/22 5:00 PM     |  |
| 187 | ~        | Tee PVC DN 18/18/18                                  | 100%       | 3 days   | Wed 12/7/22 8:00 AM            | Fri 12/9/22 5:00 PM     |  |
| 188 | 1        | Elbow90 PVC DN 18                                    | 100%       | 3 days   | Sat 12/10/22 8:00 AM           | Mon 12/12/22 5:00 PM    |  |
| 189 | ~        | Elbow90Faucet PVC DN 18                              | 100%       | 3 days   | Tue 12/13/22 8:00 AM           | Thu 12/15/22 5:00 PM    |  |
| 190 | 1        | Water Tap DN 18                                      | 100%       | 2 days   | Tue 12/13/22 8:00 AM           | Wed 12/14/22 5:00 PM    |  |
| 191 | ~        | water lock DN 40                                     | 100%       | 2 days   | Sat 12/10/22 8:00 AM           | Sun 12/11/22 5:00 PM    |  |
| 192 | ~        | Install Wash Basin                                   | 100%       | 8 days   | Fri 12/16/22 8:00 A            | Fri 12/23/22 5:00 P     |  |
| 193 | ~        | wash basin                                           | 100%       | 3 days   | Fri 12/16/22 8:00 AM           | Sun 12/18/22 5:00 PM    |  |
| 194 | V        | Pipe PVC DN 40                                       | 100%       | 2 days   | Mon 12/19/22 8:00 AM           | Tue 12/20/22 5:00 PM    |  |
| 195 | ~        | Elbow PVC DN 40                                      | 100%       | 2 days   | Wed 12/21/22 8:00 AM           | Thu 12/22/22 5:00 PM    |  |
| 196 | ~        | Tee PVC DN 18/18/18                                  | 100%       | 3 days   | Mon 12/19/22 8:00 AM           | Wed 12/21/22 5:00 PM    |  |
| 197 | 1        | Elbow90 PVC DN 18                                    | 100%       | 3 days   | Mon 12/19/22 8:00 AM           | Wed 12/21/22 5:00 PM    |  |
| 198 | ~        | Elbow90Faucet PVC DN 18                              | 100%       | 2 days   | Thu 12/22/22 8:00 AM           | Fri 12/23/22 5:00 PM    |  |
| 199 | ~        | Repair Toilet                                        | 100%       | 9 days   | Fri 12/16/22 8:00 A            | Sat 12/24/22 5:00 P     |  |
| 200 | ✓        | Pipe for Ventilation                                 | 100%       | 3 days   | Fri 12/16/22 8:00 AM<br>Page 1 | Sun 12/18/22 5:00 PM    |  |