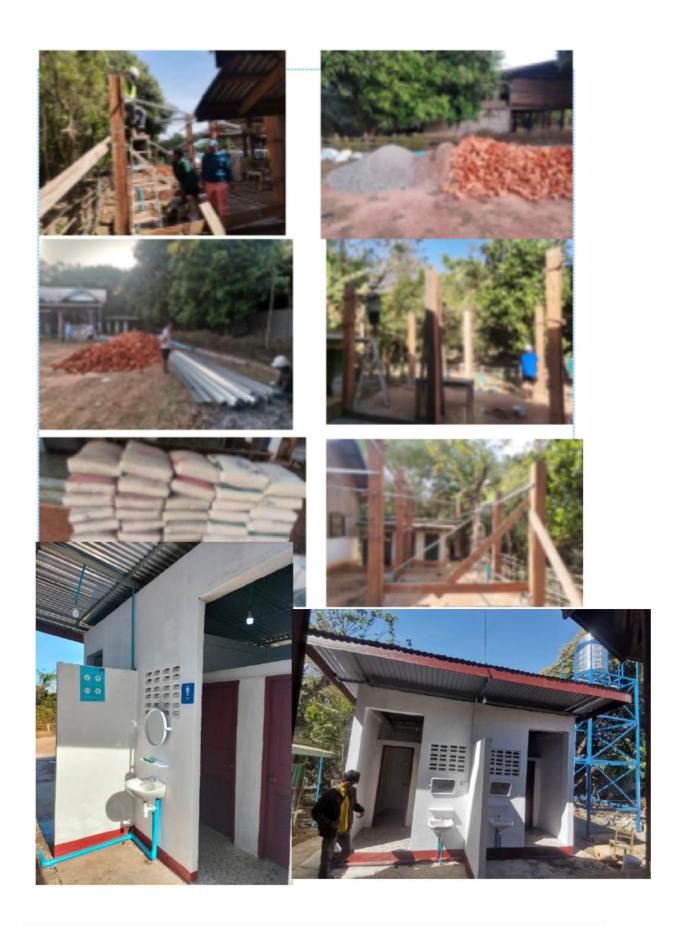

## A. HEALTH CENTER, NAPHO VILLAGE, SARAVANE DISTRICT

|    | 0 | Task Name                                          | % Complete | Duration | Start                   | Finish                 | Nov 13 22   Nov 20 '22   T   F   S   S   M   T   W   T   F   S   S   M |
|----|---|----------------------------------------------------|------------|----------|-------------------------|------------------------|------------------------------------------------------------------------|
| 1  | ~ | Progress of project                                | 100%       | 76 days? | Fri 11/11/22 8:00 A     | Wed 1/25/23 5:00 P     | 1 7 3 3 7 1 1 7 7 3 3 7                                                |
| 2  | ~ | Health Center, Napho village,<br>Saravane District | 100%       | 69 days? | Fri 11/11/22<br>8:00 AM | Wed 1/18/23<br>5:00 PM |                                                                        |
| 3  | ~ | New pipe installation                              | 100%       | 16 days  | Fri 11/11/22 8:00 A     | Sat 11/26/22 5:00 P    |                                                                        |
| 4  | 1 | Pipe PVC DN 40                                     | 100%       | 5 days   | Fri 11/11/22 8:00 AM    | Tue 11/15/22 5:00 PM   |                                                                        |
| 5  | ~ | Pipe PVC DN 18                                     | 100%       | 3 days   | Wed 11/16/22 8:00 AM    | Fri 11/18/22 5:00 PM   |                                                                        |
| 6  | ~ | Tee PVC DN 40/40/40                                | 100%       | 5 days   | Wed 11/16/22 8:00 AM    | Sun 11/20/22 5:00 PM   |                                                                        |
| 7  | 4 | Tee PVC DN 40/40/18                                | 100%       | 5 days   | Sat 11/19/22 8:00 AM    | Wed 11/23/22 5:00 PM   |                                                                        |
| 8  | ~ | Tee PVC DN 18/18/18                                | 100%       | 5 days   | Sat 11/19/22 8:00 AM    | Wed 11/23/22 5:00 PM   |                                                                        |
| 9  | ~ | Elbow90 PVC DN 18                                  | 100%       | 3 days   | Sat 11/19/22 8:00 AM    | Mon 11/21/22 5:00 PM   |                                                                        |
| 10 | ~ | Elbow90 Faucet PVC DN 18                           | 100%       | 3 days   | Tue 11/22/22 8:00 AM    | Thu 11/24/22 5:00 PM   | 1 1                                                                    |
| 11 | ~ | Water Tap DN 18                                    | 100%       | 3 days   | Thu 11/24/22 8:00 AM    | Sat 11/26/22 5:00 PM   |                                                                        |
| 12 | ~ | water lock DN 40                                   | 100%       | 2 days   | Tue 11/22/22 8:00 AM    | Wed 11/23/22 5:00 PM   |                                                                        |
| 13 | ~ | Installment of wash basin                          | 100%       | 10 days  | Thu 11/24/22 8:00 A     | Sat 12/3/22 5:00 PM    |                                                                        |
| 14 | ~ | wash basin                                         | 100%       | 3 days   | Thu 11/24/22 8:00 AM    | Sat 11/26/22 5:00 PM   |                                                                        |
| 15 | ~ | Pipe PVC DN 40                                     | 100%       | 5 days   | Thu 11/24/22 8:00 AM    | Mon 11/28/22 5:00 PM   |                                                                        |
| 16 | ~ | Elbow PVC DN 40                                    | 100%       | 3 days   | Tue 11/29/22 8:00 AM    | Thu 12/1/22 5:00 PM    | 1 :                                                                    |
| 17 | ~ | Tee PVC DN 18/18/18                                | 100%       | 2 days   | Fri 12/2/22 8:00 AM     | Sat 12/3/22 5:00 PM    |                                                                        |
| 18 | ~ | Elbow90 PVC DN 18                                  | 100%       | 2 days   | Fri 12/2/22 8:00 AM     | Sat 12/3/22 5:00 PM    |                                                                        |
| 19 | ~ | Elbow90Faucet PVC DN 18                            | 100%       | 2 days   | Fri 12/2/22 8:00 AM     | Sat 12/3/22 5:00 PM    |                                                                        |
| 20 | ~ | Electricity Works                                  | 100%       | 6 days   | Mon 11/28/22 8:00 A     | Sat 12/3/22 5:00 PM    |                                                                        |
| 21 | ~ | Electricity wire 2x2.5                             | 100%       | 2 days   | Mon 11/28/22 8:00 AM    | Tue 11/29/22 5:00 PM   |                                                                        |
| 22 | ~ | Electricity 2×1.5                                  | 100%       | 2 days   | Wed 11/30/22 8:00 AM    | Thu 12/1/22 5:00 PM    | 1 1                                                                    |
| 23 | ~ | Electricity 2×1                                    | 100%       | 2 days   | Fri 12/2/22 8:00 AM     | Sat 12/3/22 5:00 PM    |                                                                        |
| 24 | 1 | Control board                                      | 100%       | 20 days  | Fri 11/25/22 8:00 A     | Wed 12/14/22 5:00      |                                                                        |
| 25 | 4 | Plug 3 holes                                       | 100%       | 3 days   | Sun 12/4/22 8:00 AM     | Tue 12/6/22 5:00 PM    |                                                                        |
| 26 | ~ | power switch                                       | 100%       | 3 days   | Wed 12/7/22 8:00 AM     | Fri 12/9/22 5:00 PM    |                                                                        |
| 27 | 4 | Light                                              | 100%       | 5 days   | Sat 12/10/22 8:00 AM    | Wed 12/14/22 5:00 PM   | 1                                                                      |
| 28 | ~ | Electricity wireway 2.5                            | 100%       | 3 days   | Fri 11/25/22 8:00 AM    | Sun 11/27/22 5:00 PM   | 1 1                                                                    |
| 29 | ~ | Repair toilet                                      | 100%       | 27 days? | Sat 11/19/22 8:00 A     | Thu 12/15/22 5:00 P    |                                                                        |

# H. IMPROVEMENT OF PHYSICAL INFRASTRUCTURE OF FIELD HOSPITAL, SONGKHONE – COVID-19 ISOLATION CENTRE SAVANNAKHET PROVINCE.

|     | 0        | Task Name                                               | % Complete | Duration | Start                | Finish             | Nov 13 '22   Nov 20 '2;   T   F   S   S   M   T   W   T   F   S   S   M |
|-----|----------|---------------------------------------------------------|------------|----------|----------------------|--------------------|-------------------------------------------------------------------------|
| 309 | V        | Painting primer layer internal<br>and external wall     | 100%       | 5 days   | Thu 12/29/22 8:00 AM | Mon 1/2/23 5:00 PM |                                                                         |
| 310 | <b>V</b> | Painting the second layer<br>internal and external wall | 100%       | 5 days   | Tue 1/3/23 8:00 AM   | Sat 1/7/23 5:00 PM |                                                                         |
| 311 | V        | Painting skirting external wall                         | 100%       | 2 days   | Sun 1/8/23 8:00 AM   | Mon 1/9/23 5:00 PM |                                                                         |
| 312 | ~        | Painting skirting internal wall                         | 100%       | 2 days   | Sun 1/8/23 8:00 AM   | Mon 1/9/23 5:00 PM |                                                                         |