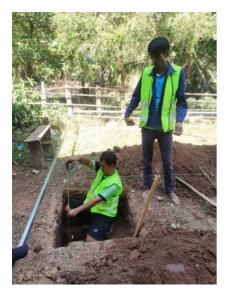

# 4.2. COORDINATION, PROVISION OF WASH INFRASTRUCTURE AND SERVICES (PROVISION OF WASH INFRASTRUCTURE AND SERVICES AND PROVISION OF IEC MATERIALS)

On 11 November 2022, NPSE Saravane Province set up the teams to construct the WASH facility/infrastructure and service in 6 health centers in Saravane province as per the agreement, and the results of rapid assessment.

After more than three months conduct of construction NPSE Saravane had completed all the work on 25 January 2023, completed the dissemination of IEC materials and conducted the stakeholders' meeting to inform all stakeholders of the completion of the scope of work agreed to the AOC. The detail is shown in the section of "4.3. Monitor the project progress and results".