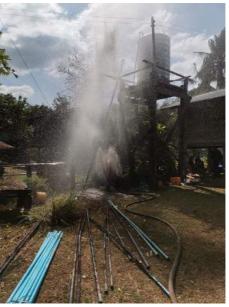

# 4.2. COORDINATION, PROVISION OF WASH INFRASTRUCTURE AND SERVICES (PROVISION OF WASH INFRASTRUCTURE AND SERVICES AND PROVISION OF IEC MATERIALS)

On 11 November 2022, NPSE Saravane Province set up the teams to construct the WASH facility/infrastructure and service in 6 health centers in Saravane province as per the agreement, and the results of rapid assessment.