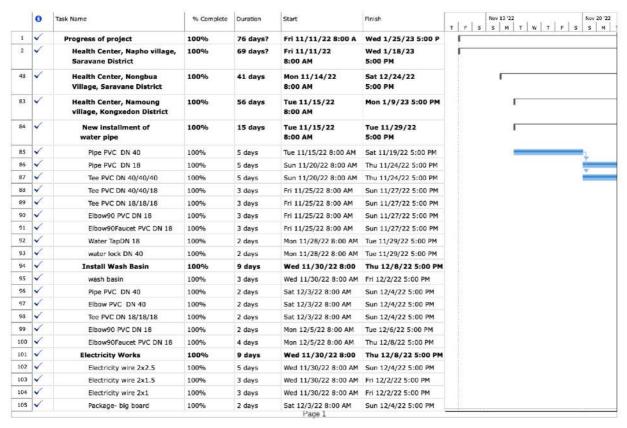

## A. HEALTH CENTER, NAPHO VILLAGE, SARAVANE DISTRICT

|    | 0 | Task Name                                          | % Complete | Duration | Start                   | Finish                 | Nov 13 22   Nov 20 '22   T   F   S   S   M   T   W   T   F   S   S   M |
|----|---|----------------------------------------------------|------------|----------|-------------------------|------------------------|------------------------------------------------------------------------|
| 1  | ~ | Progress of project                                | 100%       | 76 days? | Fri 11/11/22 8:00 A     | Wed 1/25/23 5:00 P     | 1 7 3 3 7 1 1 7 7 3 3 7                                                |
| 2  | ~ | Health Center, Napho village,<br>Saravane District | 100%       | 69 days? | Fri 11/11/22<br>8:00 AM | Wed 1/18/23<br>5:00 PM |                                                                        |
| 3  | ~ | New pipe installation                              | 100%       | 16 days  | Fri 11/11/22 8:00 A     | Sat 11/26/22 5:00 P    |                                                                        |
| 4  | 1 | Pipe PVC DN 40                                     | 100%       | 5 days   | Fri 11/11/22 8:00 AM    | Tue 11/15/22 5:00 PM   |                                                                        |
| 5  | ~ | Pipe PVC DN 18                                     | 100%       | 3 days   | Wed 11/16/22 8:00 AM    | Fri 11/18/22 5:00 PM   |                                                                        |
| 6  | ~ | Tee PVC DN 40/40/40                                | 100%       | 5 days   | Wed 11/16/22 8:00 AM    | Sun 11/20/22 5:00 PM   |                                                                        |
| 7  | 4 | Tee PVC DN 40/40/18                                | 100%       | 5 days   | Sat 11/19/22 8:00 AM    | Wed 11/23/22 5:00 PM   |                                                                        |
| 8  | ~ | Tee PVC DN 18/18/18                                | 100%       | 5 days   | Sat 11/19/22 8:00 AM    | Wed 11/23/22 5:00 PM   |                                                                        |
| 9  | ~ | Elbow90 PVC DN 18                                  | 100%       | 3 days   | Sat 11/19/22 8:00 AM    | Mon 11/21/22 5:00 PM   |                                                                        |
| 10 | ~ | Elbow90 Faucet PVC DN 18                           | 100%       | 3 days   | Tue 11/22/22 8:00 AM    | Thu 11/24/22 5:00 PM   | 1 1                                                                    |
| 11 | ~ | Water Tap DN 18                                    | 100%       | 3 days   | Thu 11/24/22 8:00 AM    | Sat 11/26/22 5:00 PM   |                                                                        |
| 12 | ~ | water lock DN 40                                   | 100%       | 2 days   | Tue 11/22/22 8:00 AM    | Wed 11/23/22 5:00 PM   |                                                                        |
| 13 | ~ | Installment of wash basin                          | 100%       | 10 days  | Thu 11/24/22 8:00 A     | Sat 12/3/22 5:00 PM    |                                                                        |
| 14 | ~ | wash basin                                         | 100%       | 3 days   | Thu 11/24/22 8:00 AM    | Sat 11/26/22 5:00 PM   |                                                                        |
| 15 | ~ | Pipe PVC DN 40                                     | 100%       | 5 days   | Thu 11/24/22 8:00 AM    | Mon 11/28/22 5:00 PM   |                                                                        |
| 16 | ~ | Elbow PVC DN 40                                    | 100%       | 3 days   | Tue 11/29/22 8:00 AM    | Thu 12/1/22 5:00 PM    | 1 :                                                                    |
| 17 | ~ | Tee PVC DN 18/18/18                                | 100%       | 2 days   | Fri 12/2/22 8:00 AM     | Sat 12/3/22 5:00 PM    |                                                                        |
| 18 | ~ | Elbow90 PVC DN 18                                  | 100%       | 2 days   | Fri 12/2/22 8:00 AM     | Sat 12/3/22 5:00 PM    |                                                                        |
| 19 | ~ | Elbow90Faucet PVC DN 18                            | 100%       | 2 days   | Fri 12/2/22 8:00 AM     | Sat 12/3/22 5:00 PM    |                                                                        |
| 20 | ~ | Electricity Works                                  | 100%       | 6 days   | Mon 11/28/22 8:00 A     | Sat 12/3/22 5:00 PM    |                                                                        |
| 21 | ~ | Electricity wire 2x2.5                             | 100%       | 2 days   | Mon 11/28/22 8:00 AM    | Tue 11/29/22 5:00 PM   |                                                                        |
| 22 | ~ | Electricity 2×1.5                                  | 100%       | 2 days   | Wed 11/30/22 8:00 AM    | Thu 12/1/22 5:00 PM    | 1 1                                                                    |
| 23 | ~ | Electricity 2×1                                    | 100%       | 2 days   | Fri 12/2/22 8:00 AM     | Sat 12/3/22 5:00 PM    |                                                                        |
| 24 | 1 | Control board                                      | 100%       | 20 days  | Fri 11/25/22 8:00 A     | Wed 12/14/22 5:00      |                                                                        |
| 25 | 4 | Plug 3 holes                                       | 100%       | 3 days   | Sun 12/4/22 8:00 AM     | Tue 12/6/22 5:00 PM    |                                                                        |
| 26 | ~ | power switch                                       | 100%       | 3 days   | Wed 12/7/22 8:00 AM     | Fri 12/9/22 5:00 PM    |                                                                        |
| 27 | 4 | Light                                              | 100%       | 5 days   | Sat 12/10/22 8:00 AM    | Wed 12/14/22 5:00 PM   | 1                                                                      |
| 28 | ~ | Electricity wireway 2.5                            | 100%       | 3 days   | Fri 11/25/22 8:00 AM    | Sun 11/27/22 5:00 PM   | 1 1                                                                    |
| 29 | ~ | Repair toilet                                      | 100%       | 27 days? | Sat 11/19/22 8:00 A     | Thu 12/15/22 5:00 P    |                                                                        |