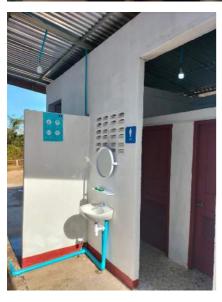

## A. HEALTH CENTER, NAPHO VILLAGE, SARAVANE DISTRICT

|    | 0 | Task Name                                          | % Complete | Duration | Start                   | Finish                 | Nov 13 22   Nov 20 '22   T   F   S   S   M   T   W   T   F   S   S   M |
|----|---|----------------------------------------------------|------------|----------|-------------------------|------------------------|------------------------------------------------------------------------|
| 1  | ~ | Progress of project                                | 100%       | 76 days? | Fri 11/11/22 8:00 A     | Wed 1/25/23 5:00 P     | 1 7 3 3 7 1 1 7 7 3 3 7                                                |
| 2  | ~ | Health Center, Napho village,<br>Saravane District | 100%       | 69 days? | Fri 11/11/22<br>8:00 AM | Wed 1/18/23<br>5:00 PM |                                                                        |
| 3  | ~ | New pipe installation                              | 100%       | 16 days  | Fri 11/11/22 8:00 A     | Sat 11/26/22 5:00 P    |                                                                        |
| 4  | 1 | Pipe PVC DN 40                                     | 100%       | 5 days   | Fri 11/11/22 8:00 AM    | Tue 11/15/22 5:00 PM   |                                                                        |
| 5  | ~ | Pipe PVC DN 18                                     | 100%       | 3 days   | Wed 11/16/22 8:00 AM    | Fri 11/18/22 5:00 PM   |                                                                        |
| 6  | ~ | Tee PVC DN 40/40/40                                | 100%       | 5 days   | Wed 11/16/22 8:00 AM    | Sun 11/20/22 5:00 PM   |                                                                        |
| 7  | 4 | Tee PVC DN 40/40/18                                | 100%       | 5 days   | Sat 11/19/22 8:00 AM    | Wed 11/23/22 5:00 PM   |                                                                        |
| 8  | ~ | Tee PVC DN 18/18/18                                | 100%       | 5 days   | Sat 11/19/22 8:00 AM    | Wed 11/23/22 5:00 PM   |                                                                        |
| 9  | ~ | Elbow90 PVC DN 18                                  | 100%       | 3 days   | Sat 11/19/22 8:00 AM    | Mon 11/21/22 5:00 PM   |                                                                        |
| 10 | ~ | Elbow90 Faucet PVC DN 18                           | 100%       | 3 days   | Tue 11/22/22 8:00 AM    | Thu 11/24/22 5:00 PM   | 1 1                                                                    |
| 11 | ~ | Water Tap DN 18                                    | 100%       | 3 days   | Thu 11/24/22 8:00 AM    | Sat 11/26/22 5:00 PM   |                                                                        |
| 12 | ~ | water lock DN 40                                   | 100%       | 2 days   | Tue 11/22/22 8:00 AM    | Wed 11/23/22 5:00 PM   |                                                                        |
| 13 | ~ | Installment of wash basin                          | 100%       | 10 days  | Thu 11/24/22 8:00 A     | Sat 12/3/22 5:00 PM    |                                                                        |
| 14 | ~ | wash basin                                         | 100%       | 3 days   | Thu 11/24/22 8:00 AM    | Sat 11/26/22 5:00 PM   |                                                                        |
| 15 | ~ | Pipe PVC DN 40                                     | 100%       | 5 days   | Thu 11/24/22 8:00 AM    | Mon 11/28/22 5:00 PM   |                                                                        |
| 16 | ~ | Elbow PVC DN 40                                    | 100%       | 3 days   | Tue 11/29/22 8:00 AM    | Thu 12/1/22 5:00 PM    | 1 :                                                                    |
| 17 | ~ | Tee PVC DN 18/18/18                                | 100%       | 2 days   | Fri 12/2/22 8:00 AM     | Sat 12/3/22 5:00 PM    |                                                                        |
| 18 | ~ | Elbow90 PVC DN 18                                  | 100%       | 2 days   | Fri 12/2/22 8:00 AM     | Sat 12/3/22 5:00 PM    |                                                                        |
| 19 | ~ | Elbow90Faucet PVC DN 18                            | 100%       | 2 days   | Fri 12/2/22 8:00 AM     | Sat 12/3/22 5:00 PM    |                                                                        |
| 20 | ~ | Electricity Works                                  | 100%       | 6 days   | Mon 11/28/22 8:00 A     | Sat 12/3/22 5:00 PM    |                                                                        |
| 21 | ~ | Electricity wire 2x2.5                             | 100%       | 2 days   | Mon 11/28/22 8:00 AM    | Tue 11/29/22 5:00 PM   |                                                                        |
| 22 | ~ | Electricity 2×1.5                                  | 100%       | 2 days   | Wed 11/30/22 8:00 AM    | Thu 12/1/22 5:00 PM    | 1 1                                                                    |
| 23 | ~ | Electricity 2×1                                    | 100%       | 2 days   | Fri 12/2/22 8:00 AM     | Sat 12/3/22 5:00 PM    |                                                                        |
| 24 | 1 | Control board                                      | 100%       | 20 days  | Fri 11/25/22 8:00 A     | Wed 12/14/22 5:00      |                                                                        |
| 25 | 4 | Plug 3 holes                                       | 100%       | 3 days   | Sun 12/4/22 8:00 AM     | Tue 12/6/22 5:00 PM    |                                                                        |
| 26 | ~ | power switch                                       | 100%       | 3 days   | Wed 12/7/22 8:00 AM     | Fri 12/9/22 5:00 PM    |                                                                        |
| 27 | 4 | Light                                              | 100%       | 5 days   | Sat 12/10/22 8:00 AM    | Wed 12/14/22 5:00 PM   | 1                                                                      |
| 28 | ~ | Electricity wireway 2.5                            | 100%       | 3 days   | Fri 11/25/22 8:00 AM    | Sun 11/27/22 5:00 PM   | 1 1                                                                    |
| 29 | ~ | Repair toilet                                      | 100%       | 27 days? | Sat 11/19/22 8:00 A     | Thu 12/15/22 5:00 P    |                                                                        |